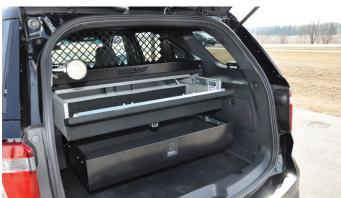

Cargo Barrier Package and Auxiliary Drawer Package sold separately.

## SUV RAPID ACCESS WEAPON LOCKER

- Single SUV Locker Dimensions:
  » Exterior 41 ½" wide x 11" tall x 18" deep
  » Interior 38" wide x 7" tall x 14" deep
- Opens automatically, by wireless remote or hidden push button
- Comes with a manual key override in case of dead battery or lost remote
- Designed with Velcro straps or foam options to secure weapons and keep them from moving
- Made of 14 gauge galvannealed steel, making them secure and tamper proof
- Comfortably secures two weapons with plenty of extra storage space
- Designed to fit into any standard police vehicle
- Option available to place locker on risers for spare tire access and extra storage space underneath the unit
- Stackable and programmable for both units to operate using same remote for convenience
- Transferable from SUV to Sedan by purchasing the proper installation kit