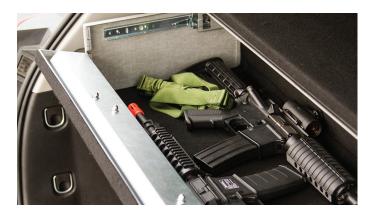

## SUV RAPID ACCESS WEAPON LOCKER

- Single SUV Locker Dimensions:
  » Exterior 41 ½" wide x 11" tall x 18" deep
  » Interior 38" wide x 7" tall x 14" deep
- Opens automatically, by wireless remote or hidden push button
- Comes with a manual key override in case of dead battery or lost remote
- Designed with Velcro straps or foam options to secure weapons and keep them from moving
- Made of 14 gauge galvannealed steel, making them secure and tamper proof
- Comfortably secures two weapons with plenty of extra storage space
- Designed to fit into any standard police vehicle
- Option available to place locker on risers for spare tire access and extra storage space underneath the unit
- Stackable and programmable for both units to operate using same remote for convenience
- Transferable from SUV to Sedan by purchasing the proper installation kit