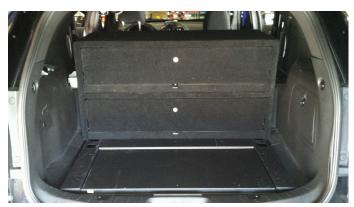

## SUV RAPID ACCESS WEAPON LOCKER

- Single SUV Locker Dimensions:
  » Exterior 41 ½" wide x 11" tall x 18" deep
  » Interior 38" wide x 7" tall x 14" deep
- Opens automatically, by wireless remote or hidden push button
- Comes with a manual key override in case of dead battery or lost remote
- Designed with Velcro straps or foam options to secure weapons and keep them from moving
- Made of 14 gauge galvannealed steel, making them secure and tamper proof
- Comfortably secures two weapons with plenty of extra storage space
- Designed to fit into any standard police vehicle
- Option available to place locker on risers for spare tire access and extra storage space underneath the unit
- Stackable and programmable for both units to operate using same remote for convenience
- Transferable from SUV to Sedan by purchasing the proper installation kit