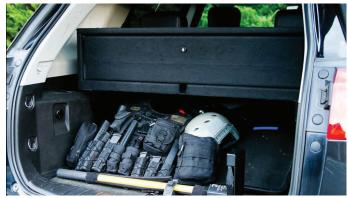

## SUV RAPID ACCESS WEAPON LOCKER

- Single SUV Locker Dimensions:
  » Exterior 41 ½" wide x 11" tall x 18" deep
  » Interior 38" wide x 7" tall x 14" deep
- Opens automatically, by wireless remote or hidden push button
- Comes with a manual key override in case of dead battery or lost remote
- Designed with Velcro straps or foam options to secure weapons and keep them from moving
- Made of 14 gauge galvannealed steel, making them secure and tamper proof
- Comfortably secures two weapons with plenty of extra storage space
- Designed to fit into any standard police vehicle
- Option available to place locker on risers for spare tire access and extra storage space underneath the unit
- Stackable and programmable for both units to operate using same remote for convenience
- Transferable from SUV to Sedan by purchasing the proper installation kit